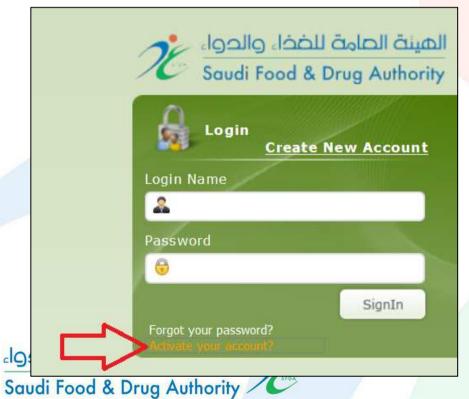

#### **Activate Account**

2- Save the activation code send to your e-mail.

Open the following web page: <a href="http://frcs.sfda.gov.sa/Login.aspx">http://frcs.sfda.gov.sa/Login.aspx</a>

| Activate Your Account |
|-----------------------|
| User Name*            |
|                       |
| Password*             |
|                       |
| Activation Code*      |
|                       |
| Submit                |

Open the following link: <a href="http://frcs.sfda.gov.sa/Login.aspx">http://frcs.sfda.gov.sa/Login.aspx</a>

Steps of registration depend on the type of the Establishment. The registration consist of 8 steps For all types of establishments. Unless In Case of slaughter House Consist of 9 steps.