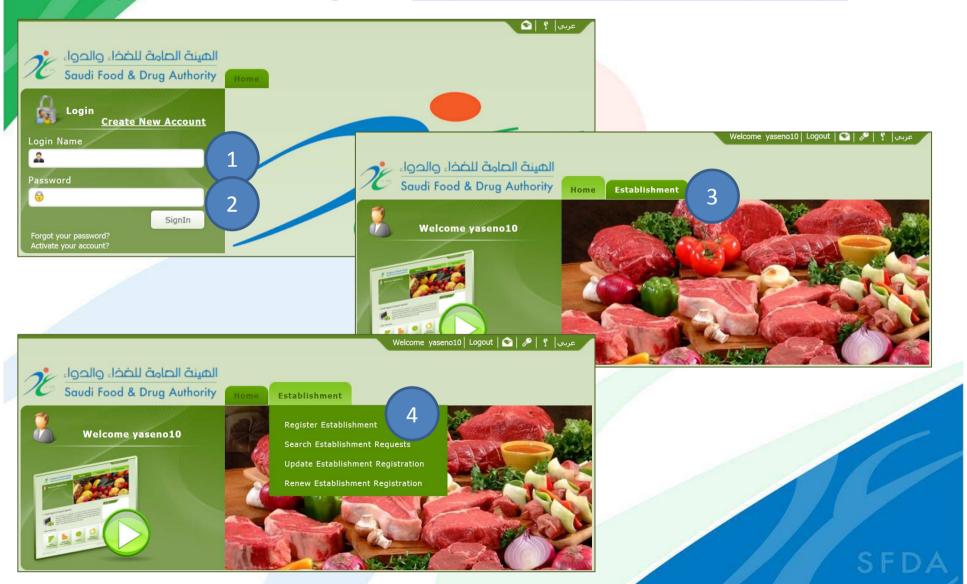

Open the following link: <a href="http://frcs.sfda.gov.sa/Login.aspx">http://frcs.sfda.gov.sa/Login.aspx</a>

Steps of registration depend on the type of the Establishment. The registration consist of 8 steps For all types of establishments. Unless In Case of slaughter House Consist of 9 steps.