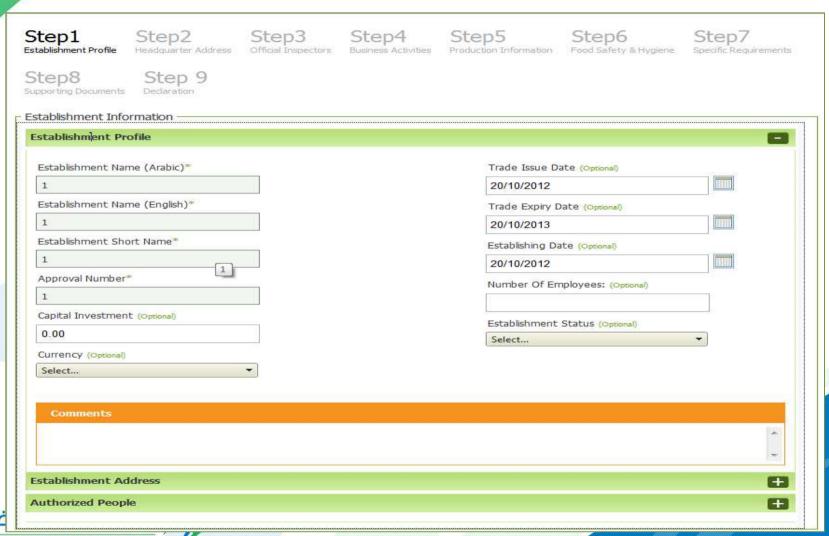

Step1: Consist of 3 Parts

Part 1:

غاء والدواء

Step1: Consist of 3 Parts

Part 2:

| Step1<br>stablishment Profile | Step2 Headquarter Address | Step3 Official Inspectors | Step4 Business Activities | Step | 5<br>n Information | Step6<br>Food Safety & Hygiene | Step7 Specific Require | ments |
|-------------------------------|---------------------------|---------------------------|---------------------------|------|--------------------|--------------------------------|------------------------|-------|
| Step8 upporting Documents     |                           |                           |                           |      |                    |                                |                        |       |
| stablishment Info             |                           |                           |                           |      |                    |                                |                        |       |
| Establishment A               |                           |                           |                           |      |                    |                                |                        |       |
| Country*                      |                           |                           |                           |      | Telephone 1*       | :                              |                        |       |
| Brazil                        |                           | ~                         |                           |      | 1                  |                                | /                      |       |
| City* Not applicable          |                           | ~                         |                           |      | Telephone 2        | (Optional)                     |                        |       |
| Other                         |                           |                           |                           | L    | 1<br>Fax 1*        |                                | /                      |       |
| Other                         |                           |                           |                           |      | 1                  |                                |                        |       |
| Area (Optional)               |                           |                           |                           | L    | Fax 2 (Optional)   |                                | //                     |       |
| 1                             |                           |                           |                           |      | 1                  |                                | /                      |       |
| Community (Option             | of)                       |                           |                           | _    | Email*             |                                |                        |       |
| 1<br>Street Name (0)00        |                           |                           |                           | L    | yaseno1966(        |                                |                        |       |
| 1                             |                           |                           |                           | ľ    | Website (Options   | =0                             |                        |       |
| Building Number               | (Optional)                |                           |                           | L    | GPS - X Coor       | dinate (Options)               |                        |       |
| 1                             |                           |                           |                           |      |                    |                                |                        |       |
| Wasel (Optional)              |                           |                           |                           | (    | GPS - Y Coor       | rdinate (Optional)             |                        |       |
| Zip Code*                     |                           |                           |                           | L    |                    |                                |                        |       |
| 1                             |                           |                           |                           | (    | Google Maps        |                                |                        |       |
| P.O.Box*                      |                           |                           |                           |      |                    |                                |                        |       |
| 1                             |                           |                           |                           |      |                    |                                |                        |       |
| Comments                      |                           |                           |                           |      |                    |                                |                        |       |
|                               |                           |                           |                           |      |                    |                                |                        | ^     |
|                               |                           |                           |                           |      |                    |                                |                        | -     |