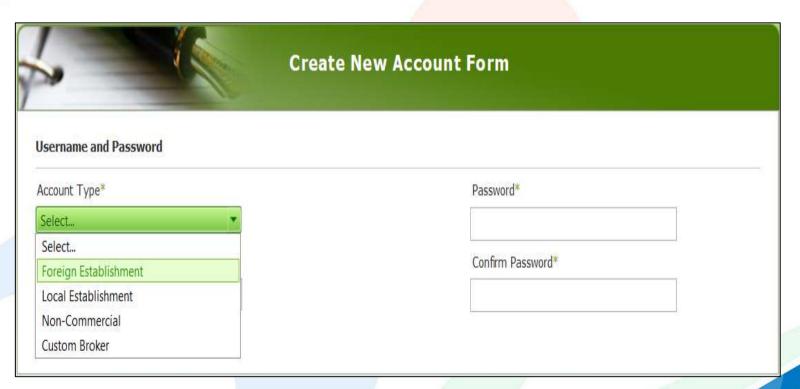

#### Create New account

http://frcs.sfda.gov.sa/Account/RegisterAccount.aspx

#### Create New account

| Establishment Detaile | d Information                                         |                       |
|-----------------------|-------------------------------------------------------|-----------------------|
| Name (Arabic)*        |                                                       | Approval Number*      |
| Name (English)*       | Company Name as recorded in the Commercial Register . | Country*  Select      |
| Short Name (Optional) |                                                       | Business Field(s)*    |
| Address*              |                                                       | ☐ Importer ☐ Exporter |
|                       |                                                       | ☐ Trader              |
|                       |                                                       | Manufacturer          |