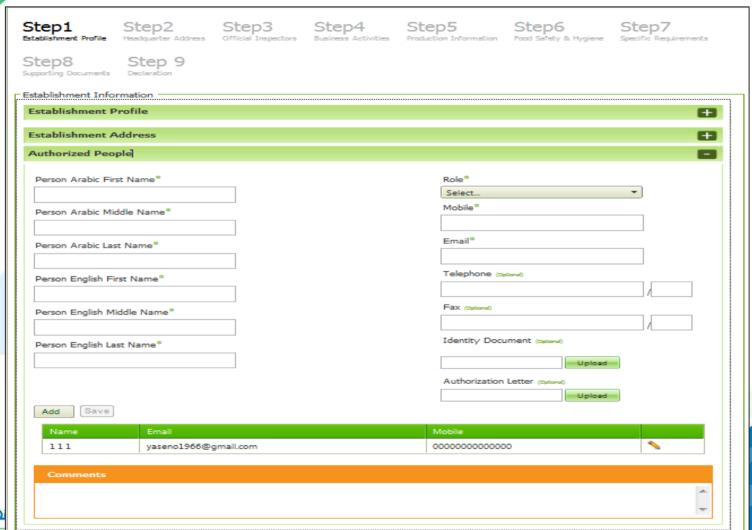

Step1: Consist of 3 Parts

Part 1:

غاء والدواء

Step1: Consist of 3 Parts

Part 2:

| Step1<br>stablishment Profile | Step2 Headquarter Address | Step3 Official Inspectors | Step4 Business Activities | Step | 5<br>n Information | Step6<br>Food Safety & Hygiene | Step7 Specific Require | ments |
|-------------------------------|---------------------------|---------------------------|---------------------------|------|--------------------|--------------------------------|------------------------|-------|
| Step8 upporting Documents     |                           |                           |                           |      |                    |                                |                        |       |
| stablishment Info             |                           |                           |                           |      |                    |                                |                        |       |
| Establishment A               |                           |                           |                           |      |                    |                                |                        |       |
| Country*                      |                           |                           |                           |      | Telephone 1*       | :                              |                        |       |
| Brazil                        |                           | ~                         |                           |      | 1                  |                                | /                      |       |
| City* Not applicable          |                           | ~                         |                           |      | Telephone 2        | (Optional)                     |                        |       |
| Other                         |                           |                           |                           | L    | 1<br>Fax 1*        |                                | /                      |       |
| Other                         |                           |                           |                           |      | 1                  |                                |                        |       |
| Area (Optional)               |                           |                           |                           | L    | Fax 2 (Optional)   |                                | //                     |       |
| 1                             |                           |                           |                           |      | 1                  |                                | /                      |       |
| Community (Option             | of)                       |                           |                           | _    | Email*             |                                |                        |       |
| 1<br>Street Name (0)00        |                           |                           |                           | L    | yaseno1966(        |                                |                        |       |
| 1                             |                           |                           |                           | ľ    | Website (Options   | =0                             |                        |       |
| Building Number               | (Optional)                |                           |                           | L    | GPS - X Coor       | dinate (Options)               |                        |       |
| 1                             |                           |                           |                           |      |                    |                                |                        |       |
| Wasel (Optional)              |                           |                           |                           | (    | GPS - Y Coor       | rdinate (Optional)             |                        |       |
| Zip Code*                     |                           |                           |                           | L    |                    |                                |                        |       |
| 1                             |                           |                           |                           | (    | Google Maps        |                                |                        |       |
| P.O.Box*                      |                           |                           |                           |      |                    |                                |                        |       |
| 1                             |                           |                           |                           |      |                    |                                |                        |       |
| Comments                      |                           |                           |                           |      |                    |                                |                        |       |
|                               |                           |                           |                           |      |                    |                                |                        | ^     |
|                               |                           |                           |                           |      |                    |                                |                        | -     |